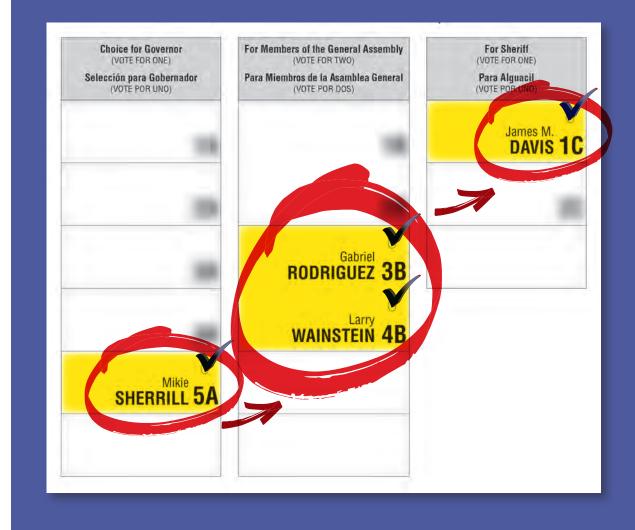

## ATTENTION: NEW BALLOT DESIGN

Dear Friend,

You may have heard that the ballot design has changed in New Jersey.

The June 10th Primary Election for Governor, New Jersey Assembly and County Sheriff will soon be upon us. Please find on the right a picture of the new ballot format marked with selections for candidates that I feel will best serve us. Please take a moment to study the

new ballot format so that you are prepared to vote. Thank you.

Sincerely,

**Brian P. Stack** 

State Senator

Cell: (201) 376-1942

## **VOTE TUESDAY, JUNE 10**

Candidate for Governor Mikie SHERRILL

Re-Elect Assemblyman Gabriel RODRIGUEZ

Candidate for Assembly Larry WAINSTEIN

**4B** 

Candidate for Sheriff **Jimmy DAVIS** 